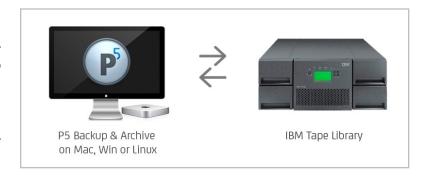

P5 Backup creates full or incremental copies of your data and stores them on disk or tape for a defined retention period. If needed, data can be restored by any through the P5 browser interface.

P5 Archive migrates data which is no longer in daily use onto LTO tape. All archived data can be browsed in a catalogue (including metadata and previews) and restored from the tape archive with one click if required.

## P5 Archive Advantages:

- ✓ Browse Media with Previews/Proxies
- ✓ Search Metadata in configurable catalogue
- ✓ One Solution for all Platforms (Mac, Win, Linux)
- √ User Restore
- $\checkmark$  Long-term storage, certified for 30 years
- ✓ Parallelization for speed and scalability
- √ Tape cloning for maximum security, off-site storage
- ✓ Combine with P5 Backup for daily
- server backup